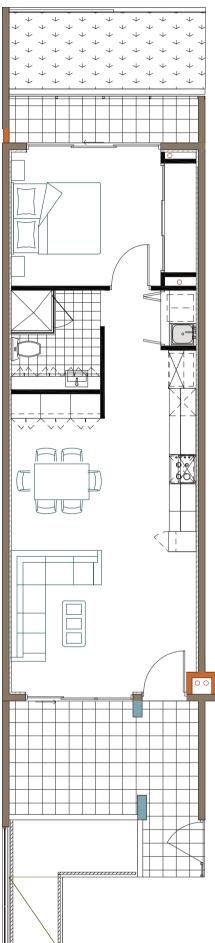

# **Typical Type B**

One Bedroom / One Bathroom

LEVEL 1

### Apartments 5 - 9

| Architectural Area | 53 m <sup>2</sup>             | Living        | 4.2 x 4.0m |
|--------------------|-------------------------------|---------------|------------|
| Outdoor            | 15 - 28 m <sup>2</sup>        | Master Bed    | 3.4 x 3.1m |
| Store              | 4 m <sup>2</sup>              | Kitchen/Meals | 4.2 x 3.0m |
| Total              | <b>72 - 85 m</b> <sup>2</sup> | Bath          | 2.0 x 1.9m |