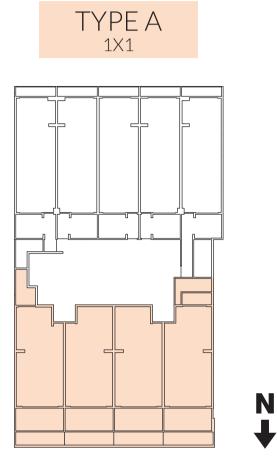

#### Level 5

Typical Type A

One Bedroom / One Bathroom

LEVEL 1

Apartments 1 - 4

| Architectural Area | 52 - 54 m <sup>2</sup>        | Living        | 5.0 x 3.3m |
|--------------------|-------------------------------|---------------|------------|
| Outdoor            | 20 - 30 m <sup>2</sup>        | Master Bed    | 3.9 x 3.2m |
| Store              | 4 m <sup>2</sup>              | Kitchen/Meals | 5.0 x 2.4m |
| Total              | <b>76 - 88 m</b> <sup>2</sup> | Bath          | 3.0 x 1.6m |