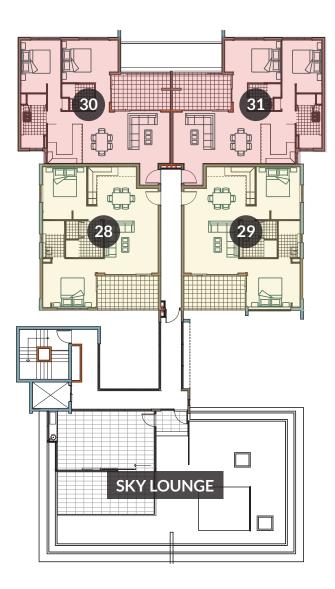

### Apartments 12, 13, 18, 19, 24, 25, 28 & 29

| Architectural Area | 69 m <sup>2</sup> | Living        | 4.2 x 4.0m |
|--------------------|-------------------|---------------|------------|
| Outdoor            | 10 m <sup>2</sup> | Master Bed    | 3.4 x 3.1m |
| Store              | 4 m <sup>2</sup>  | Kitchen/Meals | 4.2 x 3.0m |
| Total              | 83 m <sup>2</sup> | Bath          | 2.0 x 1.9m |

### Apartments 14, 15, 20, 21, 26, 27, 30 & 31

| Architectural Area | 73 m <sup>2</sup>        | Living     | 3.5 x 3.6m | Meals   | 2.5 x 3.5m |
|--------------------|--------------------------|------------|------------|---------|------------|
| Outdoor            | 10 m <sup>2</sup>        | Master Bed | 3.3 x 2.9m | Ensuite | 2.2 x 1.8m |
| Store              | $4 \mathrm{m}^2$         | Bed 2      | 4.2 x 3.0m | Bath    | 1.5 x 2.9m |
| Total              | <b>87</b> m <sup>2</sup> | Kitchen    | 2.4 x 3.5m |         |            |