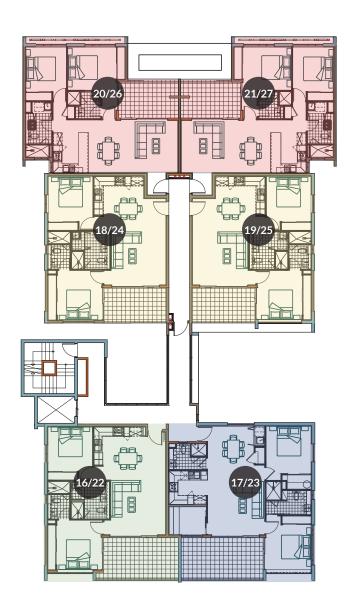

#### Level 5

Typical Type A

One Bedroom / One Bathroom

LEVEL 1

Apartments 1 - 4

| Architectural Area | 52 - 54 m <sup>2</sup>        | Living        | 5.0 x 3.3m |
|--------------------|-------------------------------|---------------|------------|
| Outdoor            | 20 - 30 m <sup>2</sup>        | Master Bed    | 3.9 x 3.2m |
| Store              | 4 m <sup>2</sup>              | Kitchen/Meals | 5.0 x 2.4m |
| Total              | <b>76 - 88 m</b> <sup>2</sup> | Bath          | 3.0 x 1.6m |

### Apartments 12, 13, 18, 19, 24, 25, 28 & 29

| Architectural Area | 69 m <sup>2</sup> | Living        | 4.2 x 4.0m |
|--------------------|-------------------|---------------|------------|
| Outdoor            | 10 m <sup>2</sup> | Master Bed    | 3.4 x 3.1m |
| Store              | 4 m <sup>2</sup>  | Kitchen/Meals | 4.2 x 3.0m |
| Total              | 83 m <sup>2</sup> | Bath          | 2.0 x 1.9m |

### Apartments 10, 16 & 22

| Architectural Area | 70 m <sup>2</sup>              | Living        | 3.7 x 3.7m |
|--------------------|--------------------------------|---------------|------------|
| Outdoor            | $15 - 52 \text{ m}^2$          | Master Bed    | 3.0 x 3.3m |
| Store              | $4 \text{ m}^2$                | Bed 2         | 3.0 x 3.0m |
| Total              | <b>89 - 126 m</b> <sup>2</sup> | Kitchen/Meals | 4.8 x 3.6m |
|                    |                                | Ensuite       | 1.3 x 2.5m |
|                    |                                | Bath          | 2.4 x 2.5m |

### Apartments 14, 15, 20, 21, 26, 27, 30 & 31

| Architectural Area | 73 m <sup>2</sup>        | Living     | 3.5 x 3.6m | Meals   | 2.5 x 3.5m |
|--------------------|--------------------------|------------|------------|---------|------------|
| Outdoor            | 10 m <sup>2</sup>        | Master Bed | 3.3 x 2.9m | Ensuite | 2.2 x 1.8m |
| Store              | $4 \mathrm{m}^2$         | Bed 2      | 4.2 x 3.0m | Bath    | 1.5 x 2.9m |
| Total              | <b>87</b> m <sup>2</sup> | Kitchen    | 2.4 x 3.5m |         |            |

### Apartments 11, 17 & 23

| Architectural Area | 81 m <sup>2</sup>               | Living     | 3.8 x 4.8m | Meals   | 3.8 x 2.6m |
|--------------------|---------------------------------|------------|------------|---------|------------|
| Outdoor            | 16 - 29 m <sup>2</sup>          | Master Bed | 3.1 x 3.0m | Bath    | 2.5 x 1.7m |
| Store              | 4 m <sup>2</sup>                | Bed 2      | 3.0 x 3.2m | Ensuite | 3.0 x 2.1m |
| Total              | <b>101 - 114 m</b> <sup>2</sup> | Kitchen    | 2.6 x 2.2m | Bath    | 2.5 x 1.9m |