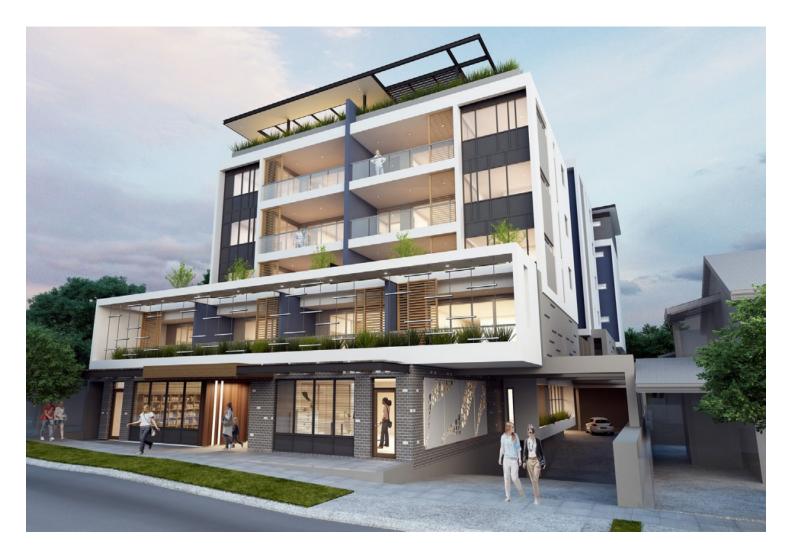

### A Statement in Design

Five levels of architecturally striking apartments, designed with a central landscaped courtyard to encourage natural light and cross ventilation for all residents. Direct lift access is available from secure underground parking. Ground floor commercial space allows for businesses to engage with the local community, while residential apartments take advantage of the views from the levels above.

Building materials and technologies have been carefully selected to contribute to a healthy environment.

The stunning "Sky Lounge" awaits you on the top floor of SkyPark - complete with lush planting and dedicated common areas including an outdoor timber deck to either relax in, or to entertain guests while taking in the views.