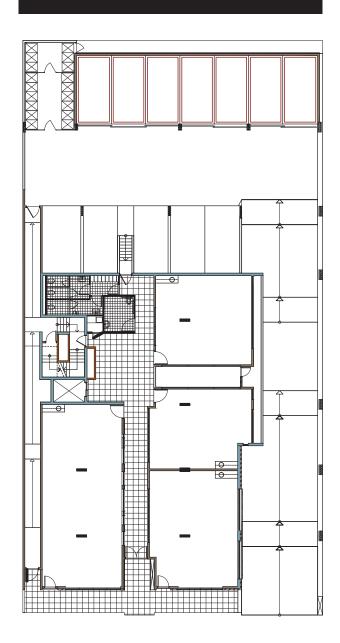

o either relax in, or to entertain guests while taking in the views.

Energy-saving motion sensor LED lighting is applied to common areas, and waterwise planting has been selected to ensure the carbon footprint is reduced.

















### Beautifully Designed, Inside & Out

Skypark's 1 and 2-bedroom apartments offer a new level of design excellence. Interiors blend soft shades and muted tones, allowing you to personalise your apartment in your own individual way.

Designed to reinvigorate, apartments at Skypark are designed to bring the outdoors seamlessly into your living areas. Maximising both natural light and breeze flow, passive heating and cooling reduces energy bills and maintains a healthier building for all.

### **Floor Plans**

#### **Basement Level**



**Ground Level** 





### **Floor Plans**



TYPE A

1X1

Ν

TYPE B

1X1



Level 2

TYPE C<br/>2x2TYPE C-1<br/>2x2TYPE D<br/>2x2TYPE E<br/>2x2+S

### **Floor Plans**

#### Levels 3 & 4









#### Level 5



Typical Type A

One Bedroom / One Bathroom





LEVEL 1

Apartments 1 - 4

| Architectural Area | 52 - 54 m <sup>2</sup>        | Living        | 5.0 x 3.3m |
|--------------------|-------------------------------|---------------|------------|
| Outdoor            | 20 - 30 m <sup>2</sup>        | Master Bed    | 3.9 x 3.2m |
| Store              | 4 m <sup>2</sup>              | Kitchen/Meals | 5.0 x 2.4m |
| Total              | <b>76 - 88 m</b> <sup>2</sup> | Bath          | 3.0 x 1.6m |





# **Typical Type B**

One Bedroom / One Bathroom





LEVEL 1



### Apartments 5 - 9

| Architectural Area