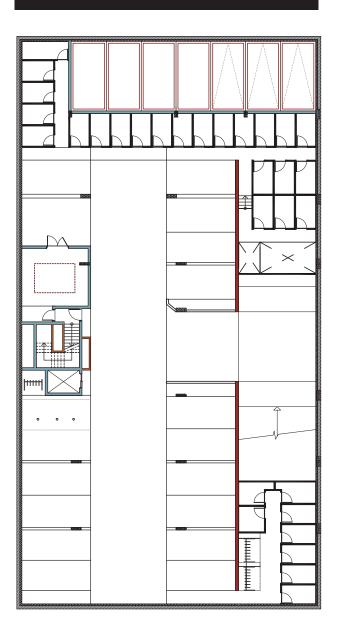

outdoor timber deck to either relax in, or to entertain guests while taking in the views.

Energy-saving motion sensor LED lighting is applied to common areas, and waterwise planting has been selected to ensure the carbon footprint is reduced.

















### Beautifully Designed, Inside & Out

Skypark's 1 and 2-bedroom apartments offer a new level of design excellence. Interiors blend soft shades and muted tones, allowing you to personalise your apartment in your own individual way.

Designed to reinvigorate, apartments at Skypark are designed to bring the outdoors seamlessly into your living areas. Maximising both natural light and breeze flow, passive heating and cooling reduces energy bills and maintains a healthier building for all.

### **Floor Plans**

#### **Basement Level**



**Ground Level** 





### **Floor Plans**



TYPE A

1X1

Ν

TYPE B

1X1



Level 2

TYPE C<br/>2x2TYPE C-1<br/>2x2TYPE D<br/>2x2TYPE E<br/>2x2+S

### **Floor Plans**

#### Levels 3 & 4









#### Level 5



Typical Type A

One Bedroom / One Bathroom





LEVEL 1

Apartments 1 - 4

| Architectural Area | 52 - 54 m <sup>2</sup>        | Living        | 5.0 x 3.3m |
|--------------------|-------------------------------|---------------|------------|
| Outdoor            | 20 - 30 m <sup>2</sup>        | Master Bed    | 3.9 x 3.2m |
| Store              | 4 m <sup>2</sup>              | Kitchen/Meals | 5.0 x 2.4m |
| Total              | <b>76 - 88 m</b> <sup>2</sup> | Bath          | 3.0 x 1.6m |





# **Typical Type B**

One Bedroom / One Bathroom





LEVEL 1



### Apartments 5 - 9