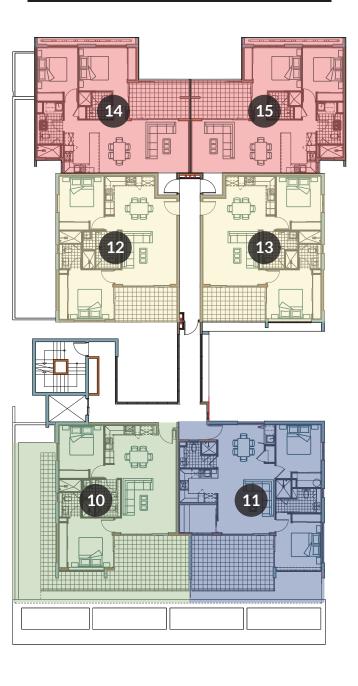

#### Levels 3 & 4

### Apartments 12, 13, 18, 19, 24, 25, 28 & 29

| Architectural Area | 69 m <sup>2</sup> | Living        | 4.2 x 4.0m |
|--------------------|-------------------|---------------|------------|
| Outdoor            | 10 m <sup>2</sup> | Master Bed    | 3.4 x 3.1m |
| Store              | 4 m <sup>2</sup>  | Kitchen/Meals | 4.2 x 3.0m |
| Total              | 83 m <sup>2</sup> | Bath          | 2.0 x 1.9m |

### Apartments 10, 16 & 22

| Architectural Area | 70 m <sup>2</sup>              | Living        | 3.7 x 3.7m |
|--------------------|--------------------------------|---------------|------------|
| Outdoor            | $15 - 52 \text{ m}^2$          | Master Bed    | 3.0 x 3.3m |
| Store              | $4 \text{ m}^2$                | Bed 2         | 3.0 x 3.0m |
| Total              | <b>89 - 126 m</b> <sup>2</sup> | Kitchen/Meals | 4.8 x 3.6m |
|                    |                                | Ensuite       | 1.3 x 2.5m |
|                    |                                | Bath          | 2.4 x 2.5m |

### Apartments 14, 15, 20, 21, 26, 27, 30 & 31

| Architectural Area | 73 m <sup>2</sup>        | Living     | 3.5 x 3.6m | Meals   | 2.5 x 3.5m |
|--------------------|--------------------------|------------|------------|---------|------------|
| Outdoor            | 10 m <sup>2</sup>        | Master Bed | 3.3 x 2.9m | Ensuite | 2.2 x 1.8m |
| Store              | $4 \mathrm{m}^2$         | Bed 2      | 4.2 x 3.0m | Bath    | 1.5 x 2.9m |
| Total              | <b>87</b> m <sup>2</sup> | Kitchen    | 2.4 x 3.5m |         |            |

### Apartments 11, 17 & 23

| Architectural Area | 81 m <sup>2</sup>               | Living     | 3.8 x 4.8m | Meals   | 3.8 x 2.6m |
|--------------------|---------------------------------|------------|------------|---------|------------|
| Outdoor            | 16 - 29 m <sup>2</sup>          | Master Bed | 3.1 x 3.0m | Bath    | 2.5 x 1.7m |
| Store              | 4 m <sup>2</sup>                | Bed 2      | 3.0 x 3.2m | Ensuite | 3.0 x 2.1m |
| Total              | <b>101 - 114 m</b> <sup>2</sup> | Kitchen    | 2.6 x 2.2m | Bath    | 2.5 x 1.9m |