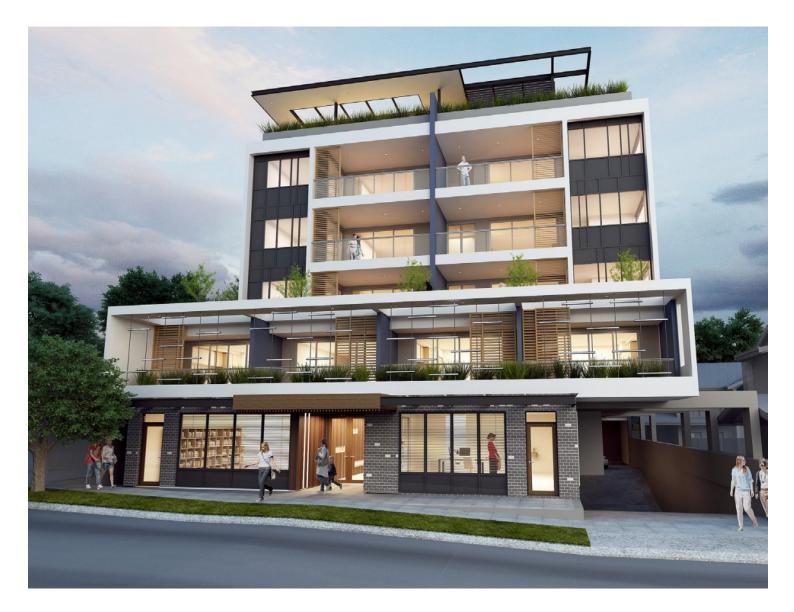

# SKYPARK

### ONVINCENT

### **Sheer Convenience**

Just minutes from the Perth CBD, at Skypark on Vincent everything revolves around you. The sights and smells of the cafe strip, the energy of Leederville Oval, the taste of fine dining. All of this is within a 5 minute walk from your doorstep, but when this beautifully-designed building also offers a rooftop terrace dubbed the "Sky Lounge" you won't need to go far to catch up on some well-deserved rest and relaxation.

### A Statement in Design

Five levels of architecturally striking apartments, designed with a central landscaped courtyard to encourage natural light and cross ventilation for all residents. Direct lift access is available from secure underground parking. Ground floor commercial space allows for businesses to engage with the local community, while residential apartments take advantage of the views from the levels above.

Building materials and technologies have been carefully selected to contribute to a healthy environment.

The stunning "Sky Lounge" awaits you on the top floor of SkyPark - complete with lush planting and dedicated common areas including an outdoor timber deck to either relax in, or to entertain guests while taking in the views.