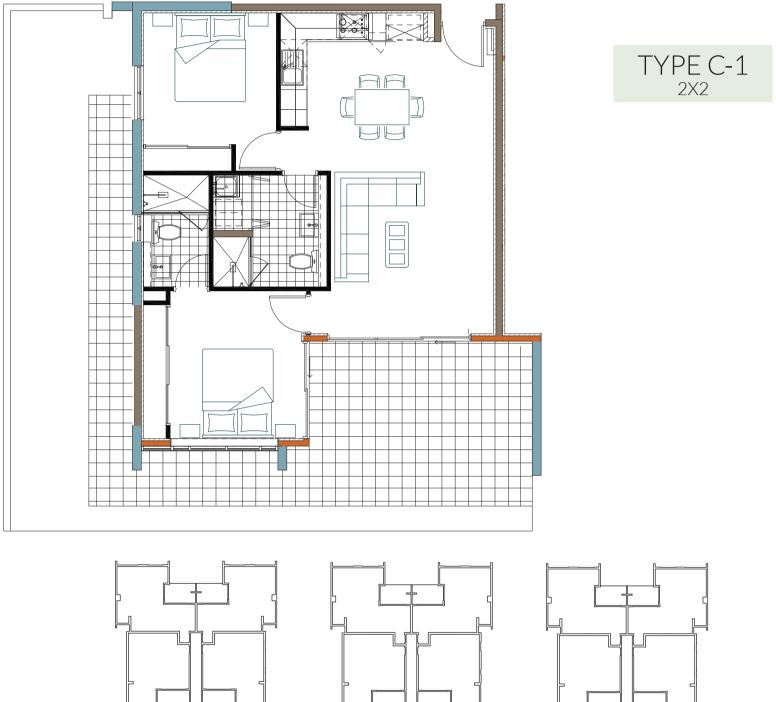

# Typical Type C-1

Two Bedroom / Two Bathroom

LEVEL 3

### Apartments 10, 16 & 22

| Architectural Area | 70 m <sup>2</sup>              | Living        | 3.7 x 3.7m |
|--------------------|--------------------------------|---------------|------------|
| Outdoor            | $15 - 52 \text{ m}^2$          | Master Bed    | 3.0 x 3.3m |
| Store              | $4 \text{ m}^2$                | Bed 2         | 3.0 x 3.0m |
| Total              | <b>89 - 126 m</b> <sup>2</sup> | Kitchen/Meals | 4.8 x 3.6m |
|                    |                                | Ensuite       | 1.3 x 2.5m |
|                    |                                | Bath          | 2.4 x 2.5m |