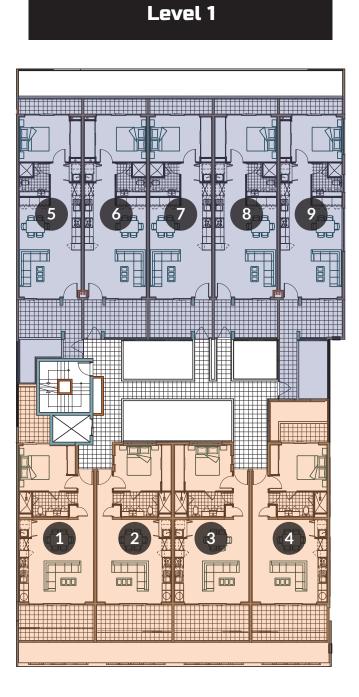

#### **Basement Level**

**Ground Level** 

#### Level 5

Typical Type A

One Bedroom / One Bathroom

LEVEL 1

Apartments 1 - 4

| Architectural Area | 52 - 54 m <sup>2</sup>        | Living        | 5.0 x 3.3m |
|--------------------|-------------------------------|---------------|------------|
| Outdoor            | 20 - 30 m <sup>2</sup>        | Master Bed    | 3.9 x 3.2m |
| Store              | 4 m <sup>2</sup>              | Kitchen/Meals | 5.0 x 2.4m |
| Total              | <b>76 - 88 m</b> <sup>2</sup> | Bath          | 3.0 x 1.6m |

# **Typical Type B**

One Bedroom / One Bathroom

LEVEL 1

### Apartments 5 - 9

| Architectural Area | 53 m <sup>2</sup>             | Living        | 4.2 x 4.0m |
|--------------------|-------------------------------|---------------|------------|
| Outdoor            | 15 - 28 m <sup>2</sup>        | Master Bed    | 3.4 x 3.1m |
| Store              | 4 m <sup>2</sup>              | Kitchen/Meals | 4.2 x 3.0m |
| Total              | <b>72 - 85 m</b> <sup>2</sup> | Bath          | 2.0 x 1.9m |