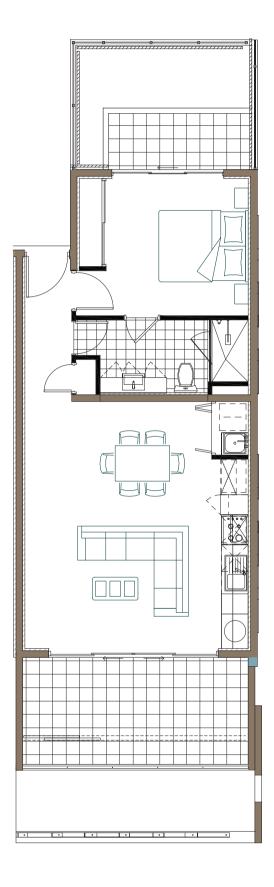

### Apartments 12, 13, 18, 19, 24, 25, 28 & 29

| Architectural Area | 69 m <sup>2</sup> | Living        | 4.2 x 4.0m |
|--------------------|-------------------|---------------|------------|
| Outdoor            | 10 m <sup>2</sup> | Master Bed    | 3.4 x 3.1m |
| Store              | 4 m <sup>2</sup>  | Kitchen/Meals | 4.2 x 3.0m |
| Total              | 83 m <sup>2</sup> | Bath          | 2.0 x 1.9m |