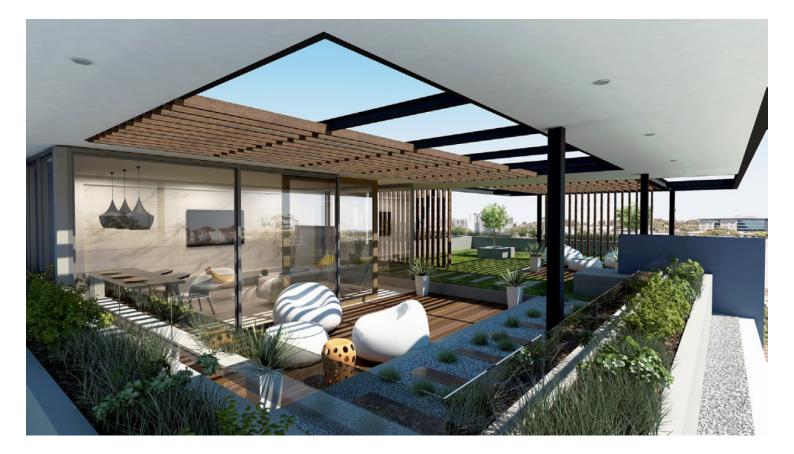

Building materials and technologies have been carefully selected to contribute to a healthy environment.

The stunning "Sky Lounge" awaits you on the top floor of SkyPark - complete with lush planting and dedicated common areas including an outdoor timber deck to either relax in, or to entertain guests while taking in the views.

Designed to reinvigorate, apartments at Skypark are designed to bring the outdoors seamlessly into your living areas. Maximising both natural light and breeze flow, passive heating and cooling reduces energy bills and maintains a healthier building for all.