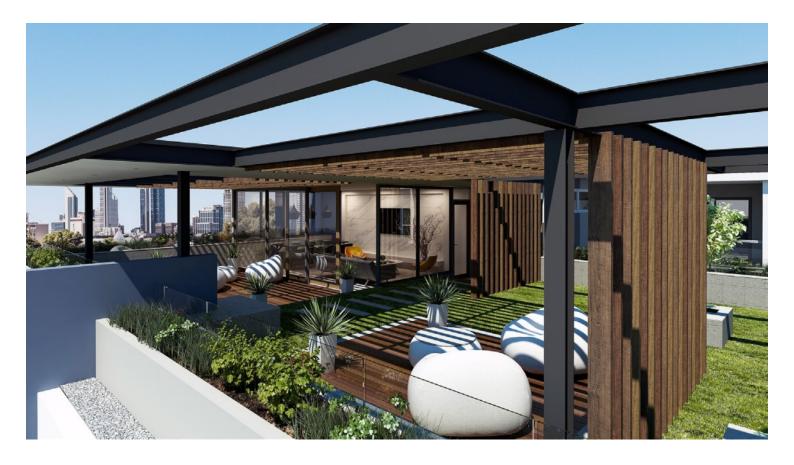

### **Sheer Convenience**

Just minutes from the Perth CBD, at Skypark on Vincent everything revolves around you. The sights and smells of the cafe strip, the energy of Leederville Oval, the taste of fine dining. All of this is within a 5 minute walk from your doorstep, but when this beautifully-designed building also offers a rooftop terrace dubbed the "Sky Lounge" you won't need to go far to catch up on some well-deserved rest and relaxation.

Building materials and technologies have been carefully selected to contribute to a healthy environment.

The stunning "Sky Lounge" awaits you on the top floor of SkyPark - complete with lush planting and dedicated common areas including an outdoor timber deck to either relax in, or to entertain guests while taking in the views.