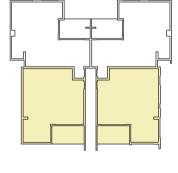

## **Typical Type D**

Two Bedroom / Two Bathroom

N ↓

LEVEL 2

LEVEL 3

LEVEL 4

LEVEL 5

### Apartments 14, 15, 20, 21, 26, 27, 30 & 31

| Architectural Area | 73 m <sup>2</sup>        | Living     | 3.5 x 3.6m | Meals   | 2.5 x 3.5m |
|--------------------|--------------------------|------------|------------|---------|------------|
| Outdoor            | 10 m <sup>2</sup>        | Master Bed | 3.3 x 2.9m | Ensuite | 2.2 x 1.8m |
| Store              | $4 \mathrm{m}^2$         | Bed 2      | 4.2 x 3.0m | Bath    | 1.5 x 2.9m |
| Total              | <b>87</b> m <sup>2</sup> | Kitchen    | 2.4 x 3.5m |         |            |