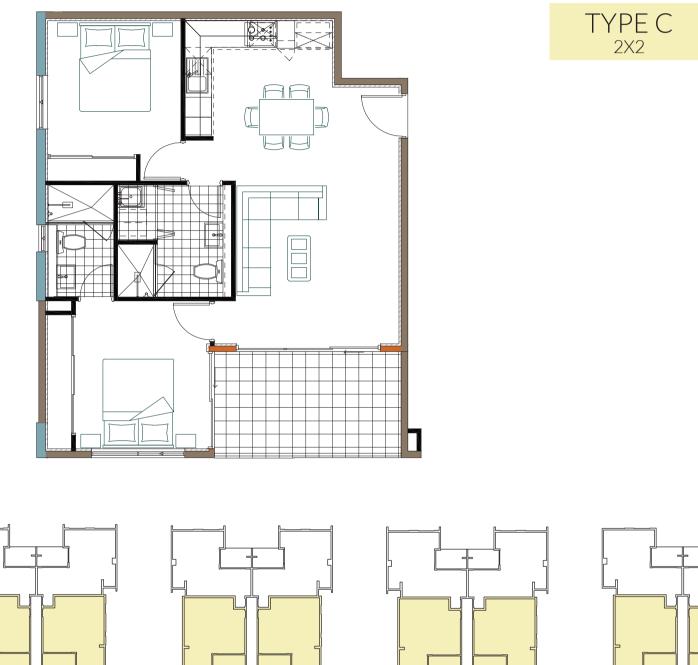

### Typical Type C

Two Bedroom / Two Bathroom

N ↓

### Apartments 12, 13, 18, 19, 24, 25, 28 & 29

| Architectural Area | 69 m <sup>2</sup> | Living        | 4.2 x 4.0m |
|--------------------|-------------------|---------------|------------|
| Outdoor            | 10 m <sup>2</sup> | Master Bed    | 3.4 x 3.1m |
| Store              | 4 m <sup>2</sup>  | Kitchen/Meals | 4.2 x 3.0m |
| Total              | 83 m <sup>2</sup> | Bath          | 2.0 x 1.9m |