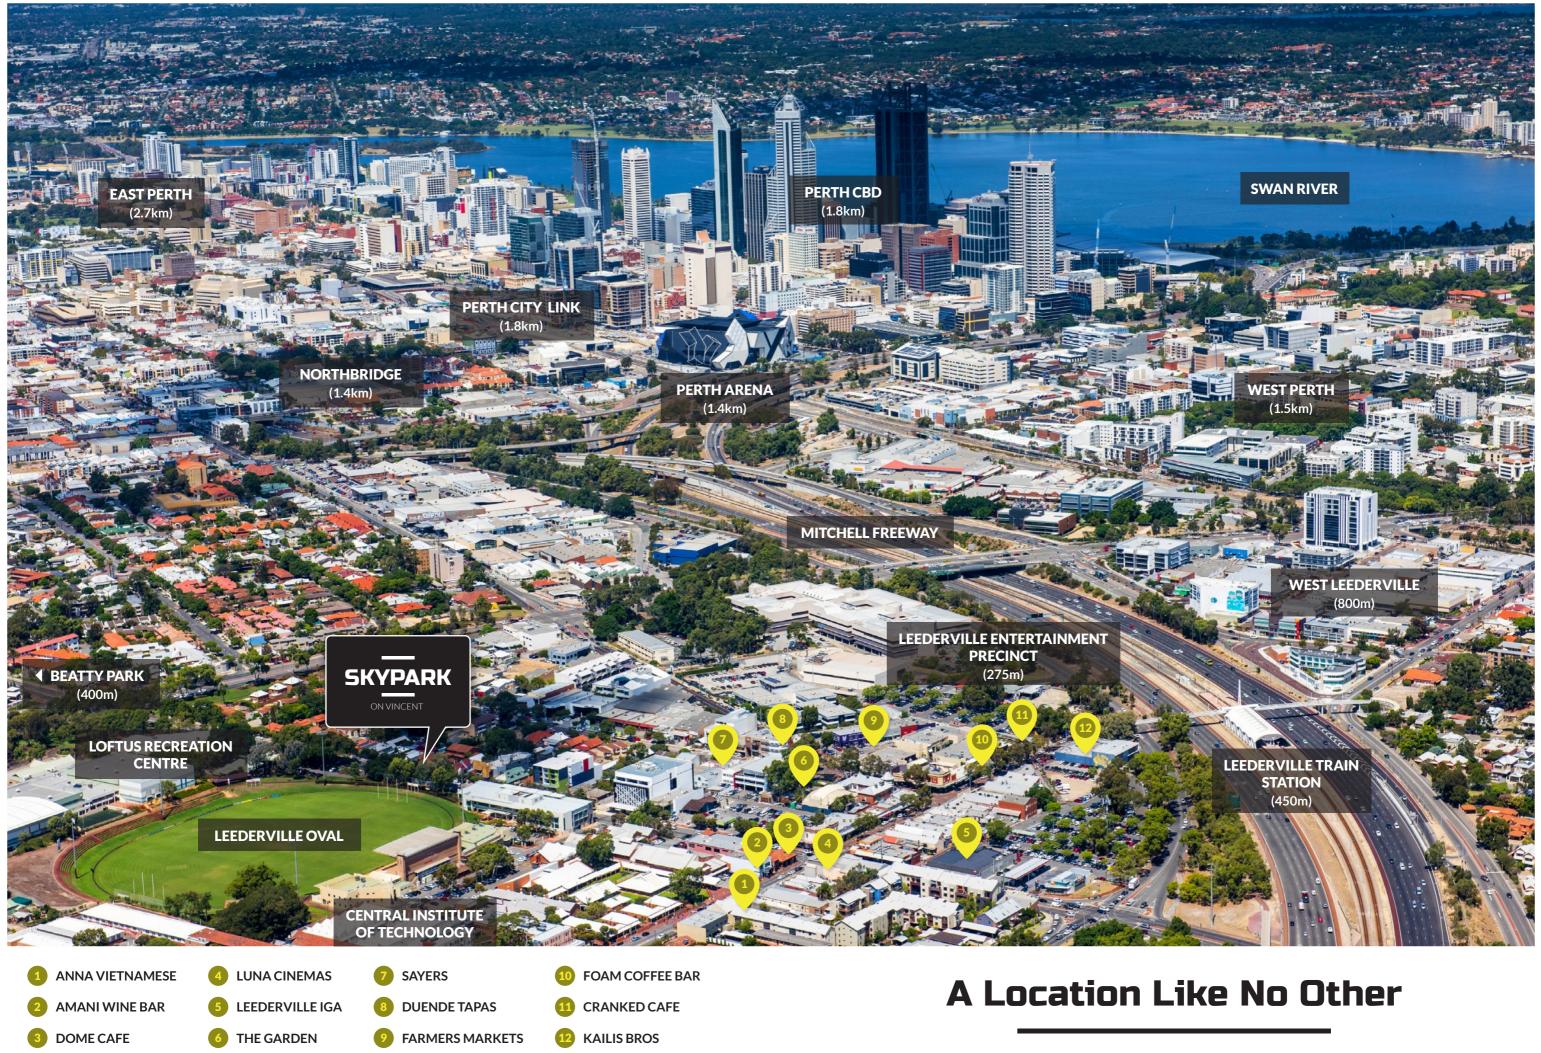

### **Sheer Convenience**

Just minutes from the Perth CBD, at Skypark on Vincent everything revolves around you. The sights and smells of the cafe strip, the energy of Leederville Oval, the taste of fine dining. All of this is within a 5 minute walk from your doorstep, but when this beautifully-designed building also offers a rooftop terrace dubbed the "Sky Lounge" you won't need to go far to catch up on some well-deserved rest and relaxation.