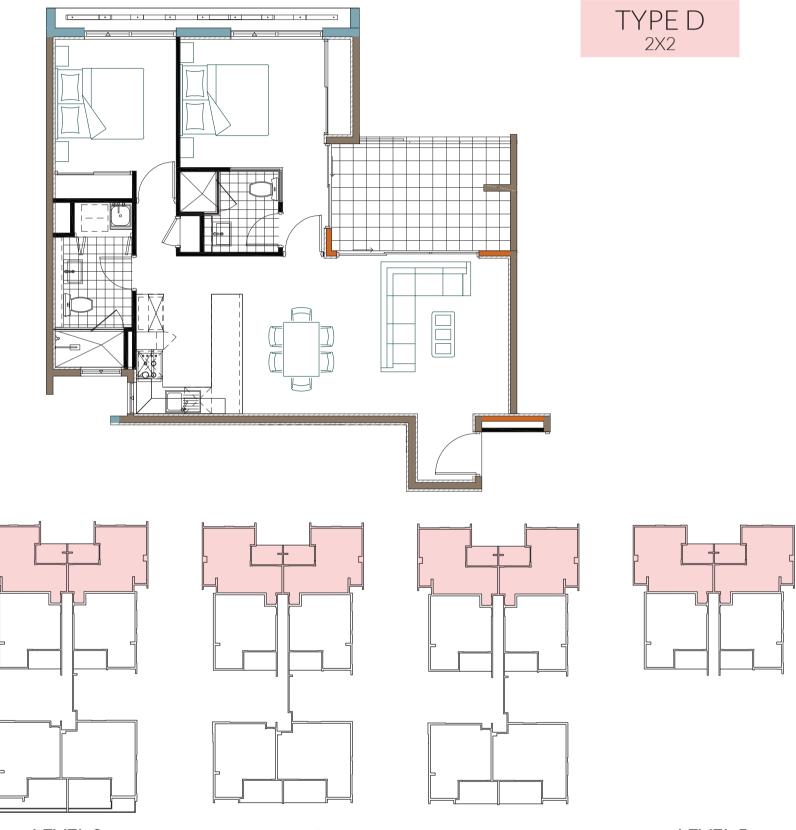

## **Typical Type D**

Two Bedroom / Two Bathroom

N ↓

LEVEL 2

LEVEL 3

LEVEL 4

LEVEL 5

### Apartments 14, 15, 20, 21, 26, 27, 30 & 31

| Architectural Area | 73 m <sup>2</sup>        | Living     | 3.5 x 3.6m | Meals   | 2.5 x 3.5m |
|--------------------|--------------------------|------------|------------|---------|------------|
| Outdoor            | 10 m <sup>2</sup>        | Master Bed | 3.3 x 2.9m | Ensuite | 2.2 x 1.8m |
| Store              | $4 \mathrm{m}^2$         | Bed 2      | 4.2 x 3.0m | Bath    | 1.5 x 2.9m |
| Total              | <b>87</b> m <sup>2</sup> | Kitchen    | 2.4 x 3.5m |         |            |