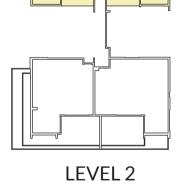

#### Level 5

Typical Type A

One Bedroom / One Bathroom

LEVEL 1

Apartments 1 - 4

| Architectural Area | 52 - 54 m <sup>2</sup>        | Living        | 5.0 x 3.3m |
|--------------------|-------------------------------|---------------|------------|
| Outdoor            | 20 - 30 m <sup>2</sup>        | Master Bed    | 3.9 x 3.2m |
| Store              | 4 m <sup>2</sup>              | Kitchen/Meals | 5.0 x 2.4m |
| Total              | <b>76 - 88 m</b> <sup>2</sup> | Bath          | 3.0 x 1.6m |

# **Typical Type B**

One Bedroom / One Bathroom

LEVEL 1

### Apartments 5 - 9

| Architectural Area | 53 m <sup>2</sup>             | Living        | 4.2 x 4.0m |
|--------------------|-------------------------------|---------------|------------|
| Outdoor            | 15 - 28 m <sup>2</sup>        | Master Bed    | 3.4 x 3.1m |
| Store              | 4 m <sup>2</sup>              | Kitchen/Meals | 4.2 x 3.0m |
| Total              | <b>72 - 85 m</b> <sup>2</sup> | Bath          | 2.0 x 1.9m |