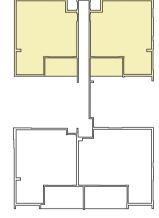

### Typical Type C

Two Bedroom / Two Bathroom

N ↓

### Apartments 12, 13, 18, 19, 24, 25, 28 & 29

| Architectural Area | 69 m <sup>2</sup> | Living        | 4.2 x 4.0m |
|--------------------|-------------------|---------------|------------|
| Outdoor            | 10 m <sup>2</sup> | Master Bed    | 3.4 x 3.1m |
| Store              | 4 m <sup>2</sup>  | Kitchen/Meals | 4.2 x 3.0m |
| Total              | 83 m <sup>2</sup> | Bath          | 2.0 x 1.9m |