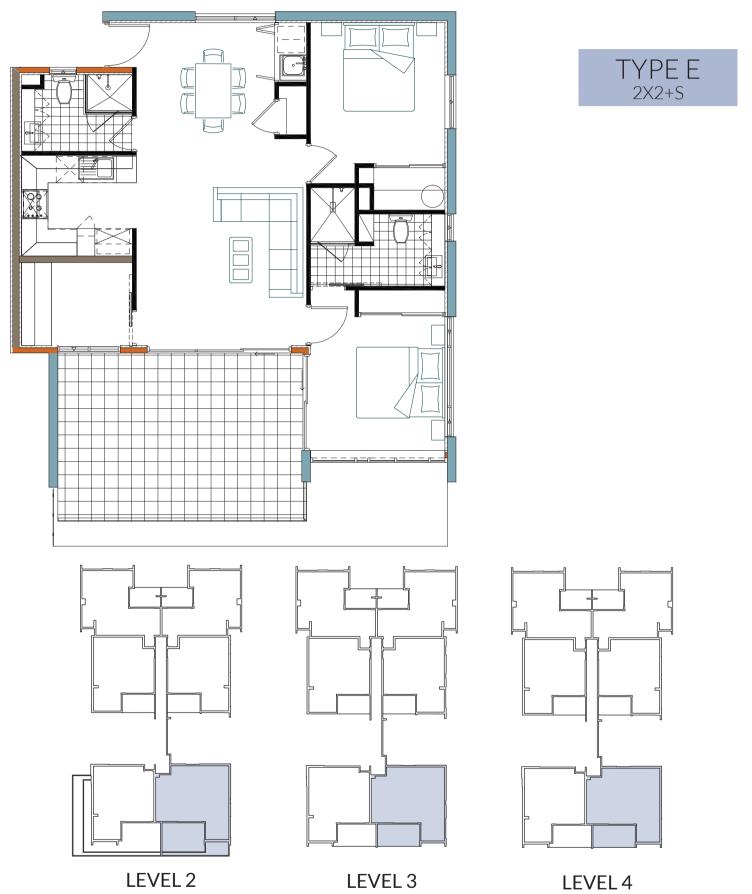

# **Typical Type E**

Two Bedroom / Two Bathroom / Study

Ν

### Apartments 11, 17 & 23

| Architectural Area | 81 m <sup>2</sup>               | Living     | 3.8 x 4.8m | Meals   | 3.8 x 2.6m |
|--------------------|---------------------------------|------------|------------|---------|------------|
| Outdoor            | 16 - 29 m <sup>2</sup>          | Master Bed | 3.1 x 3.0m | Bath    | 2.5 x 1.7m |
| Store              | 4 m <sup>2</sup>                | Bed 2      | 3.0 x 3.2m | Ensuite | 3.0 x 2.1m |
| Total              | <b>101 - 114 m</b> <sup>2</sup> | Kitchen    | 2.6 x 2.2m | Bath    | 2.5 x 1.9m |