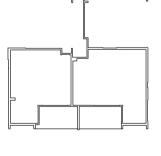

# Typical Type C-1

Two Bedroom / Two Bathroom

LEVEL 3

### Apartments 10, 16 & 22

| Architectural Area | 70 m <sup>2</sup>              | Living        | 3.7 x 3.7m |
|--------------------|--------------------------------|---------------|------------|
| Outdoor            | $15 - 52 \text{ m}^2$          | Master Bed    | 3.0 x 3.3m |
| Store              | $4 \text{ m}^2$                | Bed 2         | 3.0 x 3.0m |
| Total              | <b>89 - 126 m</b> <sup>2</sup> | Kitchen/Meals | 4.8 x 3.6m |
|                    |                                | Ensuite       | 1.3 x 2.5m |
|                    |                                | Bath          | 2.4 x 2.5m |